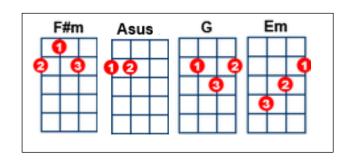

### Intro (F, D, A7sus4, A)

(A)Are you (D)hanging up a (F#m)stocking on your (A)wall (Asus, A)

It's the (D)time that every (F#m)Santa has a (A)ball (Asus, A)

Does he (G)ride a red nosed (D)reindeer

Does it (G)turn up on his (D)sleigh