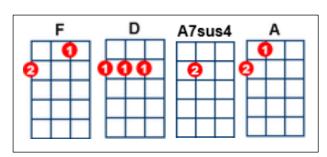

### Intro (F, D, A7sus4, A)

(A)Are you (D)hanging up a (F#m)stocking on your (A)wall (Asus, A)

It's the (D)time that every (F#m)Santa has a (A)ball (Asus, A)

Does he (G)ride a red nosed (D)reindeer

Does it (G)turn up on his (D)sleigh